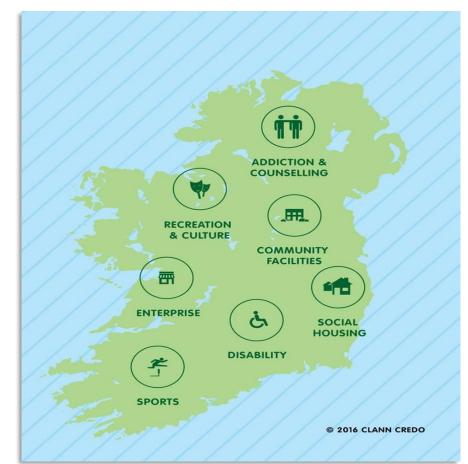

# Sectors Accessing Finance

- Community Facilities –
  Community Centres, Childcare, Family Resource, Social Housing
- **Sports Clubs** Football Clubs, Athletics, GAA
- Health and Eldercare Services
- Youth Clubs, Scouts Groups
- Addiction /Rehabilitation Facilities
- Counselling Facilities
- Disability Services
- Arts / Heritage Groups
- Environmental- Recycling